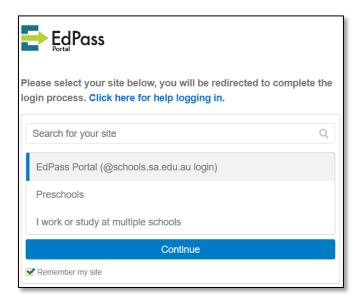

### Login to Microsoft Teams Online

- Open a web browser and visit <u>teams.microsoft.com</u>
- Enter your full @schools email address (e.g. <u>John.Smith123@schools.sa.edu.au</u>) and click Next to login to Microsoft Teams
  - (If you don't know your login or it doesn't work refer to Troubleshooting section on page 2)
- If you have not already been authenticated, you will be redirected to the EdPass Login Page
- If you see the following page select EdPass Portal (@schools.sa.edu.au login) and click
  Continue

## Your login doesn't work

- Click Trouble logging in? link at the bottom of the login window
- Click **Select a different site** link

- Select EdPass Portal (@schools.sa.edu.au login) and click Continue
- Try your login again and if it still doesn't work contact Help Desk using the **Don't know** your login steps above