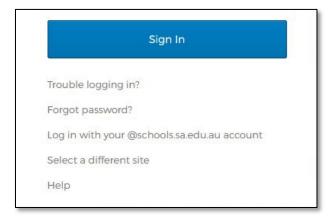

## Your login doesn't work

- Click Trouble logging in? link at the bottom of the login window
- Click **Select a different site** link

- Select EdPass Portal (@schools.sa.edu.au login) and click Continue
- Try your login again and if it still doesn't work contact Help Desk using the **Don't know** your login steps above